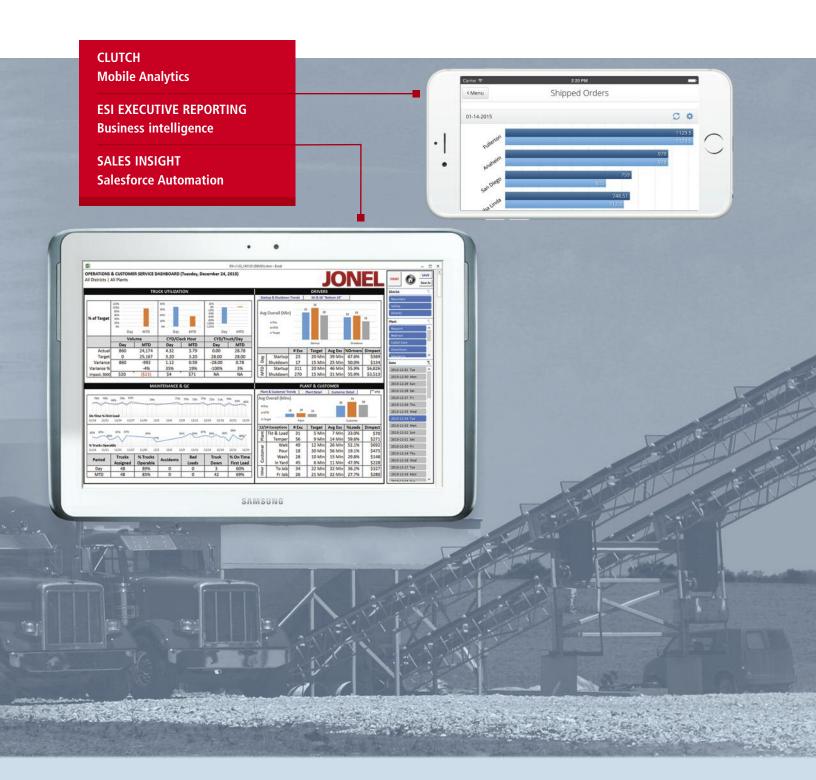

## Insight executive business solutions

In today's competitive market, front-line managers and professionals make decisions that impact an organization's profitability every hour, every day.

Jonel's Business Solutions gives these employees the information they need in real-time to make the decisions that will improve customer service, product quality, and add more to the bottom line.

Jonel Executive KPI and Sales Insight solutions include unique business intelligence and key performance indicators that help map and reduce operating inefficiencies.