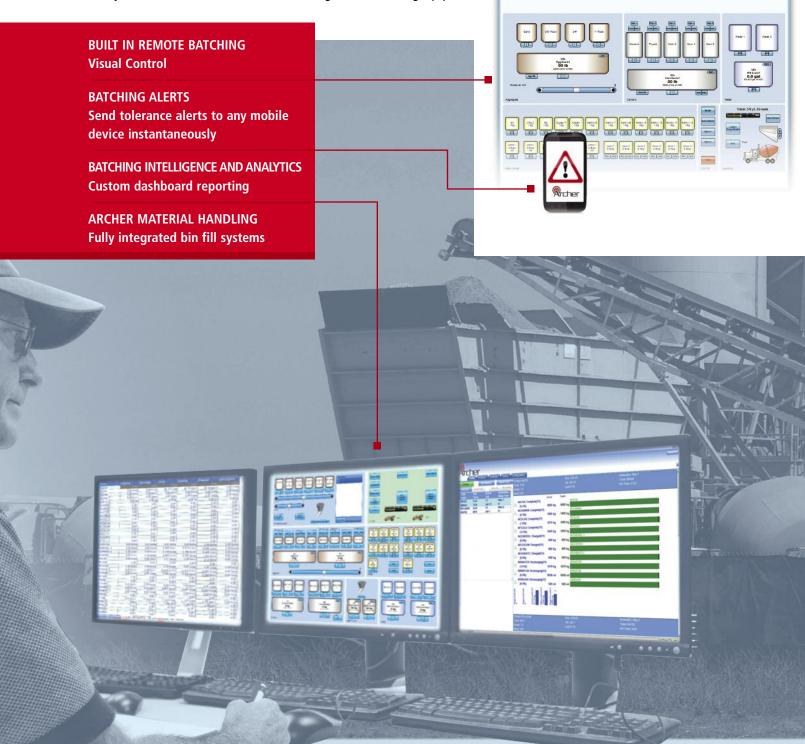

## **BATCHING CONTROLS**

For over five decades, Jonel has been perfecting concrete batching. Archer batch systems deliver reliable, highly accurate and highly scalable control for any type of plant. From site plants, to fixed installation, custom wet mix, to architectural and precast... one system can do it all.

Quicker cut-off response times are the result of our unique dual processor design. Every concrete batching system includes an integrated Programmable Logic Controller (PLC) that allows every aspect of your plant to be controlled, without adding relays and custom wiring. Custom batching equipment such as material distribution, water reclamation, and silo monitoring can be easily integrated into the concrete batch control system, saving you the expense of buying and maintaining separate systems.