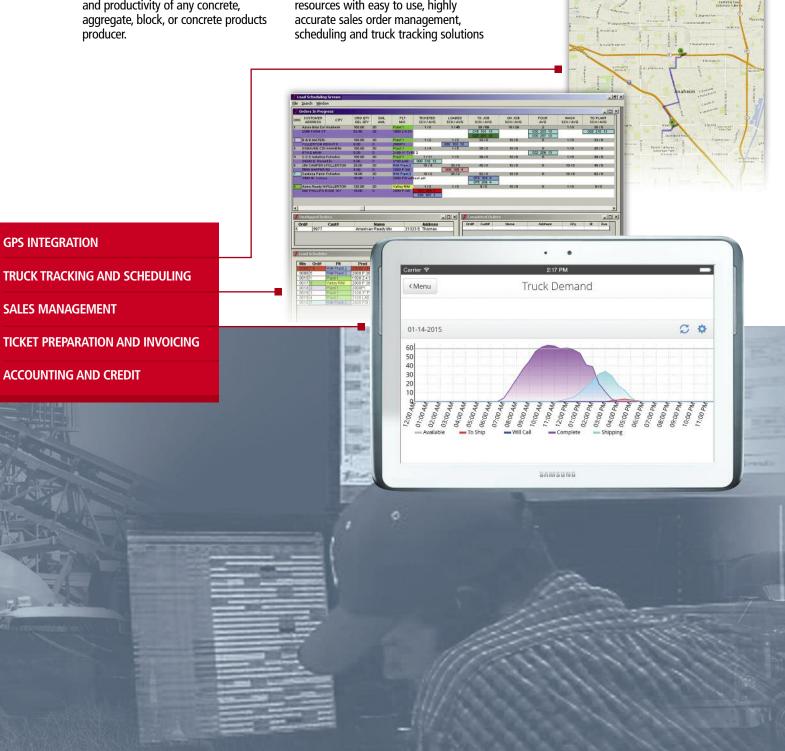

## DISPATCH AND OPERATIONS MANAGEMENT SOLUTIONS

Jonel's Access Unlimited (AU) concrete truck dispatch and ready mix dispatch software help maximize the efficiency and productivity of any concrete, aggregate, block, or concrete products producer. Access Unlimited provides the tools to effectively manage your concrete business. Take control of your fleet resources with easy to use, highly accurate sales order management, scheduling and truck tracking solutions